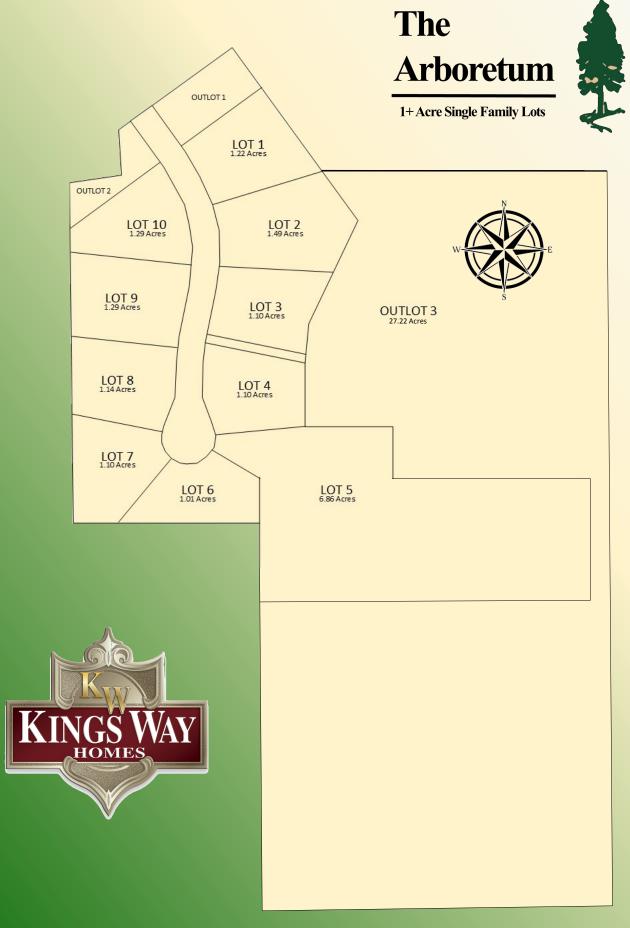

# The Arboretum

# 1+Acre Single Family Lots

# **BUILDING RESTRICTIONS**

Restrictions apply in order to maintain a quality environment for the neighborhood. All single-family home sites are restricted to a builder of a:

One-story - 2,200 sq. ft. minimum
Two-story - 2,500 sq. ft. minimum
1,600 sq. ft. on first floor
Garage must be attached to home, minimum of 600 sq. ft.
Side entry garage (or angled)
Restricted colors and materials
Uniform lamp post and mail box