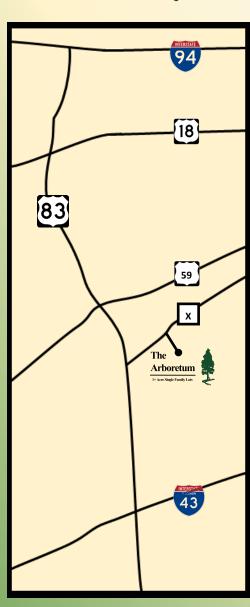

# **DIRECTIONS**

I-94 to Hwy. 83 South to Saylesville Road (CTH "X"). East on Saylesville Road (CTH "X") to entrance between Point Drive and Holiday Road OR I-43 to Hwy. 83 North to Saylesville Road (CTH "X"). East on Saylesville Road (CTH "X") to entrance.